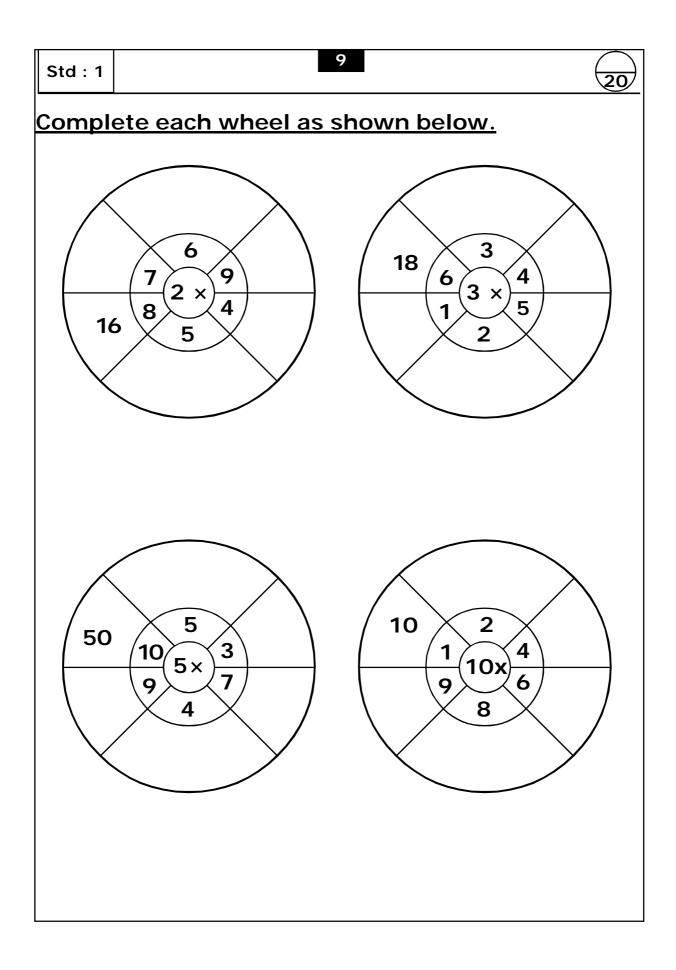

### Topics Included.

- **1**. Addition (Vertical & horizontal single digits)
- 2. Subtraction(Vertical & horizontal single digits)
- **3.** Circle even & odd numbers.
- 4. Finding more than & less than.
- 5. Multiplication (Tables : 2, 3, 5 & 10)
- 6. Put proper sign in the box.
- 7. Find smallest & greatest number.
- 8. Time
- 9. Match the following.
- 10. Counting the sides of closed figures.