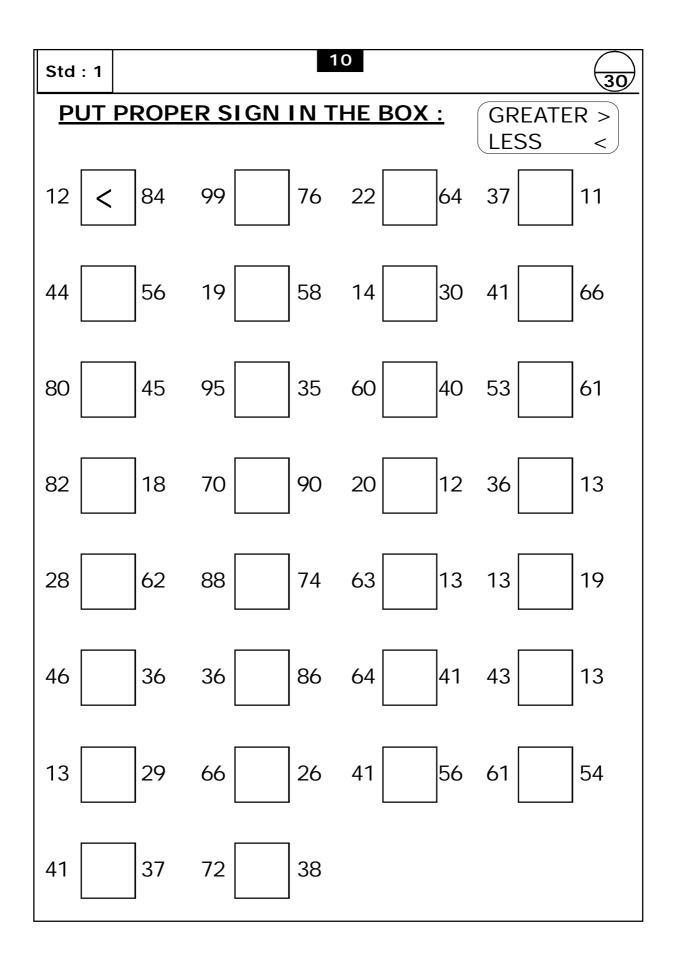

### Topics Included.

- **1**. Addition (Vertical & horizontal single digits)
- 2. Subtraction(Vertical & horizontal single digits)
- **3.** Circle even & odd numbers.
- 4. Finding more than & less than.
- 5. Multiplication (Tables : 2, 3, 5 & 10)
- 6. Put proper sign in the box.
- 7. Find smallest & greatest number.
- 8. Time
- 9. Match the following.
- 10. Counting the sides of closed figures.