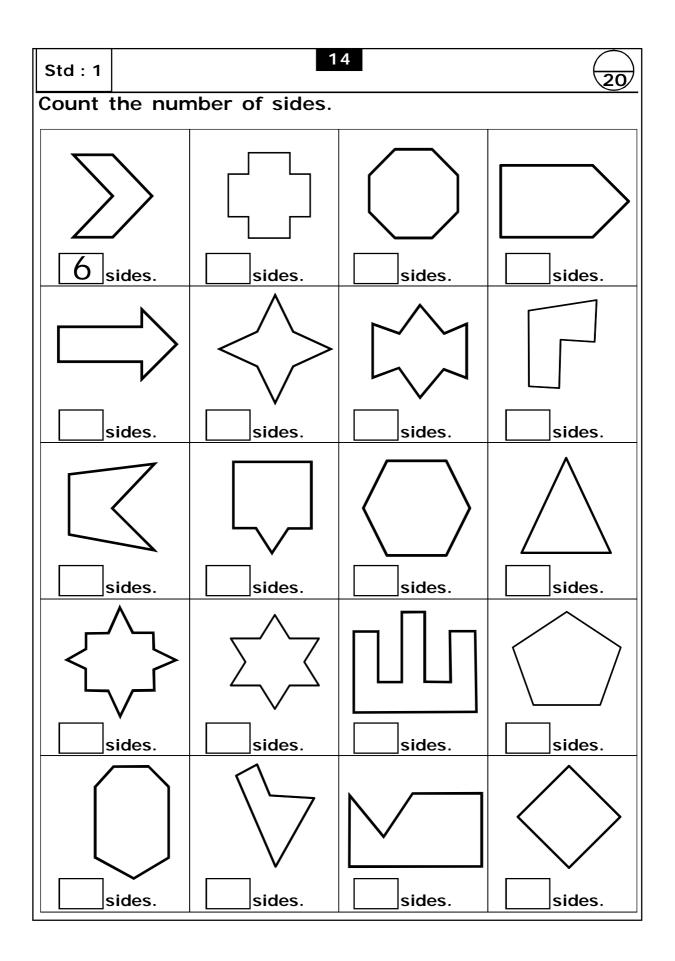

### Topics Included.

- **1**. Addition (Vertical & horizontal single digits)
- 2. Subtraction(Vertical & horizontal single digits)
- **3.** Circle even & odd numbers.
- 4. Finding more than & less than.
- 5. Multiplication (Tables : 2, 3, 5 & 10)
- 6. Put proper sign in the box.
- 7. Find smallest & greatest number.
- 8. Time
- 9. Match the following.
- 10. Counting the sides of closed figures.