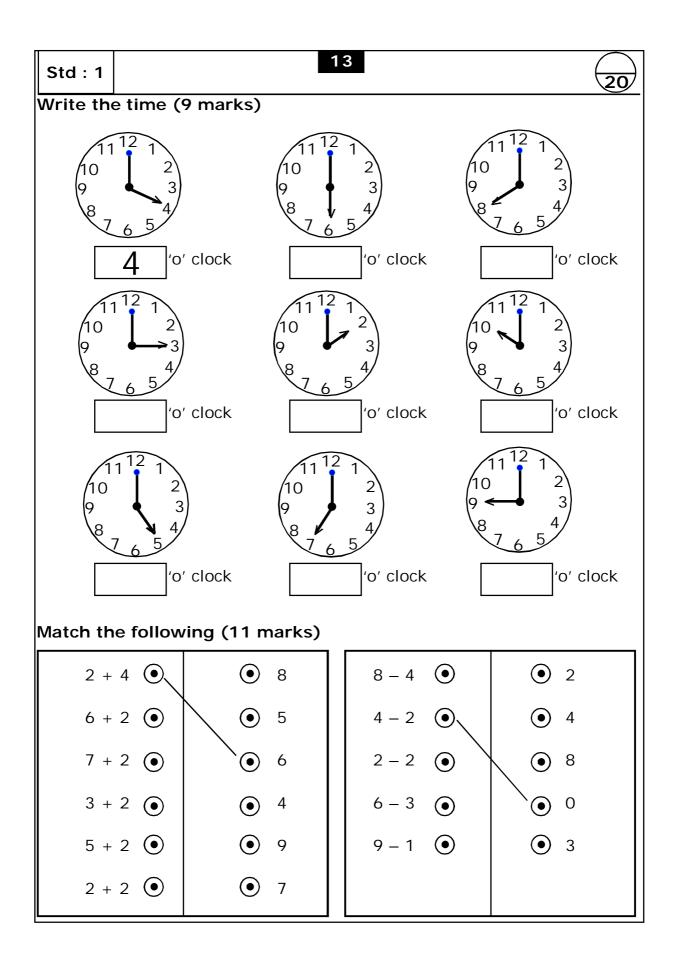

### Topics Included.

- **1**. Addition (Vertical & horizontal single digits)
- 2. Subtraction(Vertical & horizontal single digits)
- **3.** Circle even & odd numbers.
- 4. Finding more than & less than.
- 5. Multiplication (Tables : 2, 3, 5 & 10)
- 6. Put proper sign in the box.
- 7. Find smallest & greatest number.
- 8. Time
- 9. Match the following.
- 10. Counting the sides of closed figures.